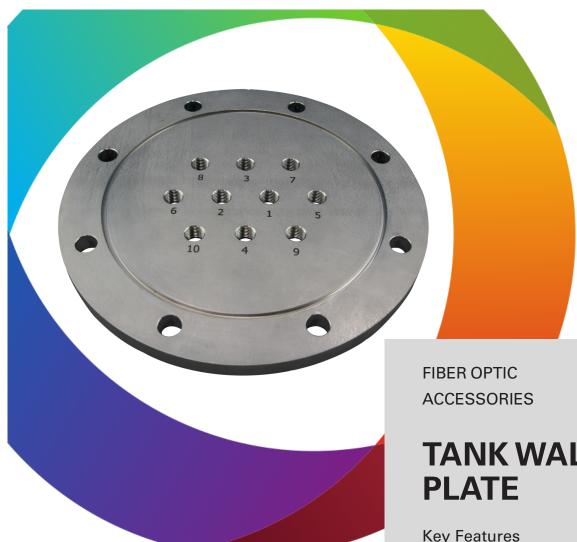

Layout and design of the plate is according to customer requirements

## 1-18 feedthroughs could be installed on one plate. TECHNICAL SPECIFICATION

| Material               | Stainless steel or cold-rolled steel                         |
|------------------------|--------------------------------------------------------------|
| Dimension              | On customer request                                          |
| Number of feedthroughs | 1 - 18                                                       |
| Mounting               | Welded or screwed on tank wall                               |
| Probes                 | Compatible with all Weidmann fiber optic temperature probes. |