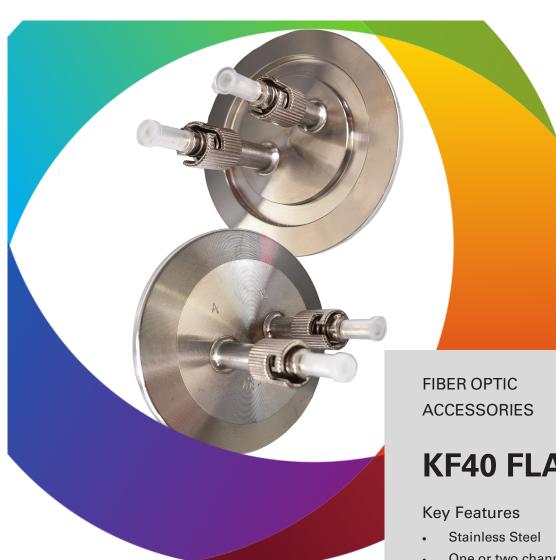

## **DESCRIPTION**

Weidmann's KF40 Flange contains two optical welded feedthroughs for 200 um fiber. The flange is also available in a single mode version.

# **KF40 FLANGE**

- One or two channel version
- Long-term reliability