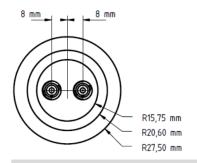

## DIMENSION

| Material               | Stainless steel              |
|------------------------|------------------------------|
| Dimension              | On customer request          |
| Number of feedthroughs | 1 - 2                        |
| Mounting               | Welded                       |
| Probes                 | Compatible with all Weidmann |