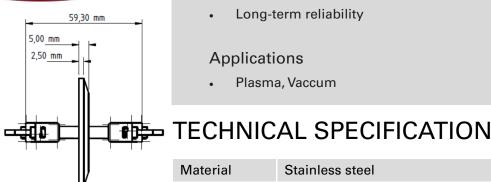

## DIMENSION

| Material               | Stainless steel              |
|------------------------|------------------------------|
| Dimension              | On customer request          |
| Number of feedthroughs | 1 - 2                        |
| Mounting               | Welded                       |
| Probes                 | Compatible with all Weidmann |