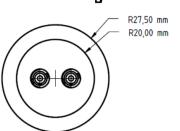

## DIMENSION

| Material               | Stainless steel              |
|------------------------|------------------------------|
| Dimension              | On customer request          |
| Number of feedthroughs | 1 - 2                        |
| Mounting               | Welded                       |
| Probes                 | Compatible with all Weidmann |